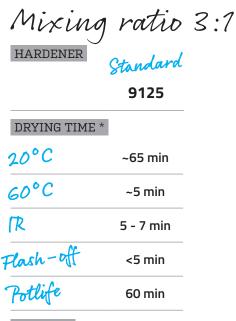

## 9090 X9 Superfast<sup>™</sup>

Fast Anti-Scratch Clear Coat

THINNER 0-5%

(7030 Fast/7050 Standard/7070 Slow) \*Indicative times subject to thinner type/application/wet film thickness/environment ...

Howt

Highly productive HS clear coat X9 Superfast is characterised by outstandingly short drying times when baking (5 min/60°C) or when air drying (60 min/20°C). Polishing is possible immediately after cooling. Short drying times allow more turnover of vehicles and decreased manpower costs. Additionally, fast drying without oven baking allows fuel and electricity savings.

Packagin

**9090 X9 Superfast** Fast Anti-Scratch Clear Coat

| Prod. Nr. | Content |
|-----------|---------|
| 9090-3    | 3 L     |

HARDENER

**9125 - UHS Hardener** UHS Acrylic Hardener - mixing ratio 3:1

| Prod. Nr. | Content | Description |
|-----------|---------|-------------|
| 9125-1    | 1 L     | Standard    |