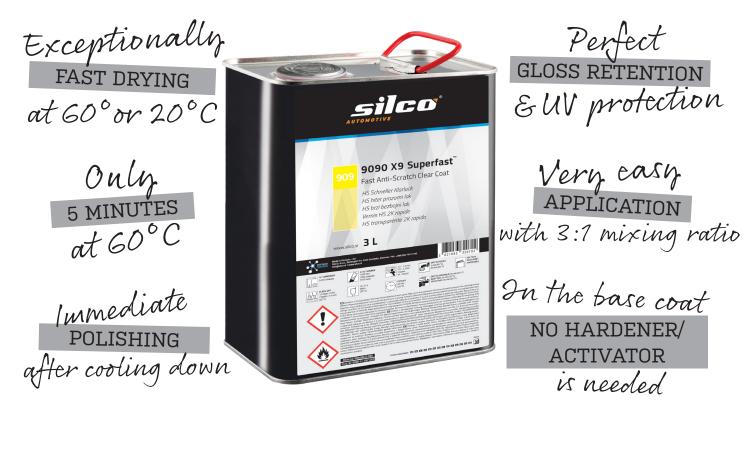

## Product Information 9090 X9 Superfast<sup>™</sup> Fast Anti-Scratch Clear Coat

Ultra fast drying anti-scratch clear coat for perfect refinish results within minutes.

Highly productive HS clear coat X9 Superfast is characterised by outstandingly short drying times when baking (5 min/60°C) or when air drying (60 min/20°C). Polishing is possible immediately after cooling. Short drying times allow more turnover of vehicles and decreased manpower costs. Additionally, fast drying without oven baking allows fuel and electricity savings.

Packagin

**9090 X9 Superfast** Fast Anti-Scratch Clear Coat

| Prod. Nr. | Content |
|-----------|---------|
| 9090-3    | 3 L     |

HARDENER

**9125 - UHS Hardener** UHS Acrylic Hardener - mixing ratio 3:1